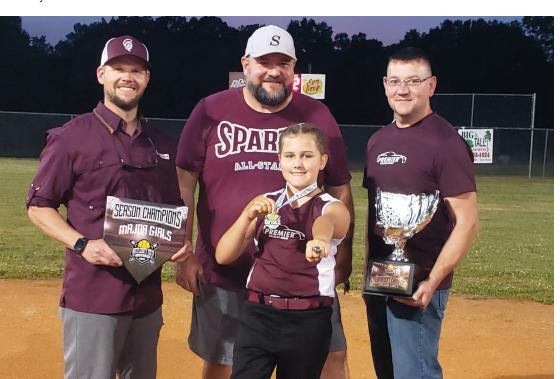

AUTUMN LEWIS WITH TEAM PREMIER COLLISION COACHES.

**MAJOR GIRLS.** Premier Collision Team Coaches with their daughters: Jordan and AK Wallace, Jeb and Annabelle Burrier, Andy and Anna McCulley

**MAJOR GIRLS.** Team: Premier Collision. Season champions and tournament champions Coach Jeb Burrier and daughter Annabelle Burrier.