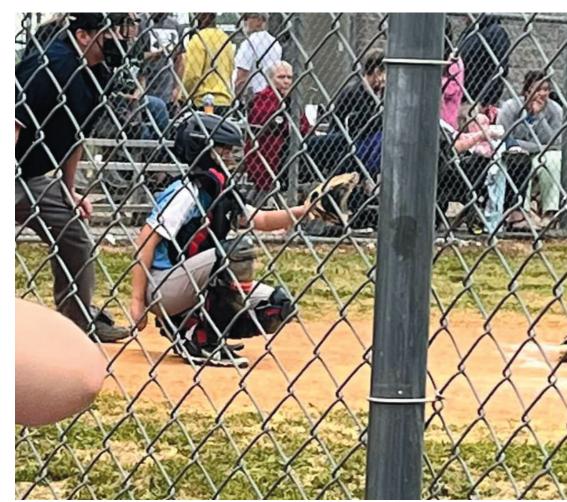

**T-BALL.** Scarlett Jane Locum playing T-Ball.

**CATCHER.** Tristen Sullivan, hind catcher for Wallace insurance.

TORO NUTRITION. #1 in the Season in Live Arm division. Coaches Matt Holman.

**CARTER ROGERS** 