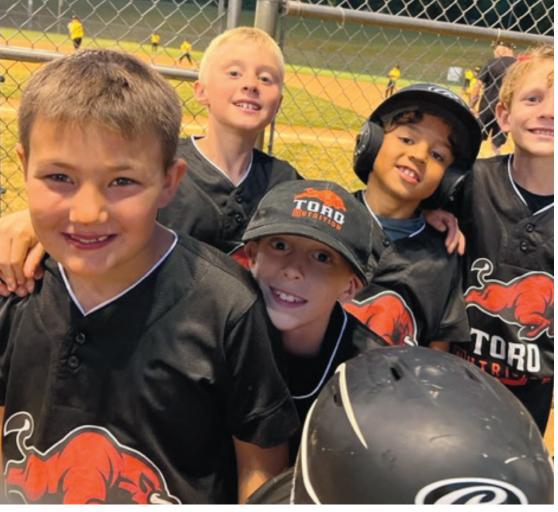

**JAGGER RICH.** Jagger is excited after his first hit this season! He is 7 years old and plays for G. Meeks Constriction (Coach Pitch).

**JAGGER RICH.** Batting earlier in the season.

TORO NUTRITION TEAM. Maddox Sawyer and Jaxon Del Toro playing for team Toro Nutrition.

LITTLE LEAGUE BASEBALL AWARDS

Great job!

5500 Roberts Matthews Hwy | Sparta, TN 931-738-8376 | www.precision-molding.com

**TORO NUTRITION.** Jerry and Maddox Sawyer after Maddox got the game ball playing for Toro Nutrition in Live Arm Division.