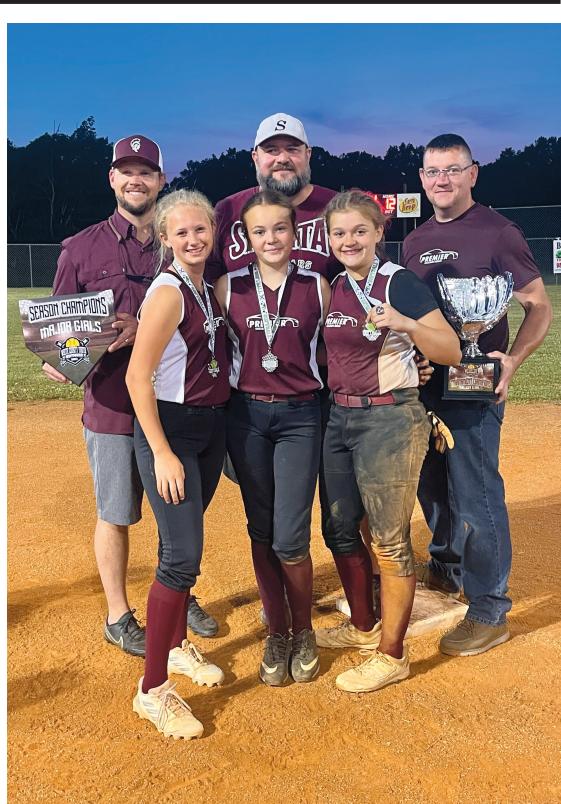

AUTUMN LEWIS WITH TEAM PREMIER COLLISION COACHES.

**MAJOR GIRLS.** Premier Collision Team Coaches with their daughters: Jordan and AK Wallace, Jeb and Annabelle Burrier, Andy and Anna McCulley

**MAJOR GIRLS.** Team: Premier Collision. Season champions and tournament champions Coach Jeb Burrier and daughter Annabelle Burrier.